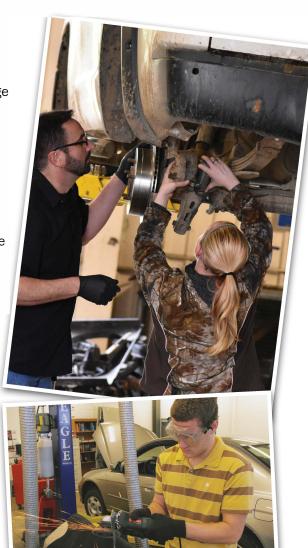

#### **Automotive Technology Degree Program**

Students of the Automotive Technology degree program at Hocking College gain hands-on experience through coursework, live learning labs, and industry participation. Students learn the fundamentals of automotive technology as well as management skills for the industry.