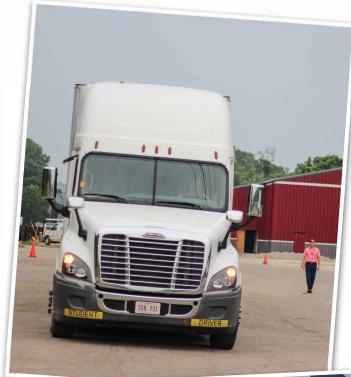

### **Commerical Driver's License Certification Program**

Heavy and tractor-trailer truck drivers transport goods from one location to another. Some tractor-trailer drivers are long-haul drivers and operate trucks with a gross vehicle weight exceeding 26,000 pounds, while others drive local routes. These drivers deliver goods over intercity routes, sometimes spanning several states.

Hocking College's Commercial Truck Driver Training offers a variety of course models to fit any timeline. The training programs vary in duration and can be utilized by new students, existing students, and corporate sponsors.