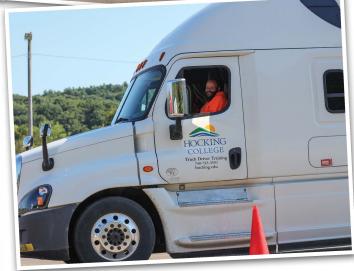

### **Commerical Driver's License Certification Program**

Heavy and tractor-trailer truck drivers transport goods from one location to another. Some tractor-trailer drivers are long-haul drivers and operate trucks with a gross vehicle weight exceeding 26,000 pounds, while others drive local routes. These drivers deliver goods over intercity routes, sometimes spanning several states.

Hocking College's Commercial Truck Driver Training offers a variety of course models to fit any timeline. The training programs vary in duration and can be utilized by new students, existing students, and corporate sponsors.